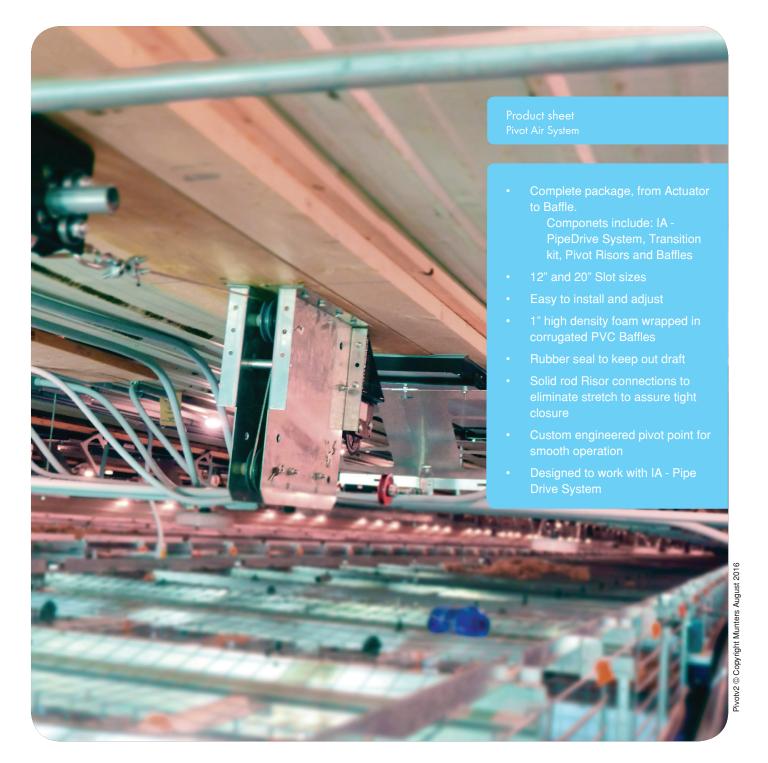

## Pivot Air Inlet System

The Pivot Air Inlet system is designed to give the grower precise control over incoming fresh air.

The complete system is designed to combine the NEW Pivot Air Inlets, the IA Actuator along with the Munters PipeDrive. The IA Actuator and PipeDrive provide inline control of each run of the baffled inlets. The transition kit connects the PipeDrive to the baffle and includes a hand winch for manual override if needed. Smooth operation of the newly designed pivot points provide precision movement when opening and closing the inlet. Each baffle row uses a solid rod pull along the entire length of the system, eliminating potential issues with traditional cables. Each baffle is constructed of 1" thick density foam wrapped in corrugated PVC with an intergrated flexible rubber seal. Munters Ventilation Engineers designed the Pivot Air System to maximize the performance of a complete Munters Ventilation System.