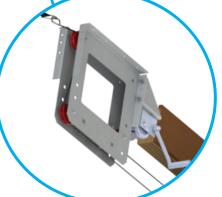

## Pivot Air Inlet System

- Actuator designed for use with Pivot Air Inlet System
- Premium actuator with heavy weight capacity
- · Multiple runs with single actuator

 Belt and drum in-line connection, eliminates complex pulleys and cables

Inlet and drive designed to work together for precise inlet airflow and tight draft free closure. Designed by the Ventilation Experts to work with the complete Munters Premium Ventilation System.

Transition End kit can accomidate 1:1 cable or double back cabling set -up.

Includes hand crank.

www.munters.com

Australia Phone + 61 2 8843 1588, dh.info@munters.com.au, Brazil Phone +55 41 3317 5050, contato@munters.com, Canada Phone +1 517 676 7070, aghort.info@munters.com, China Phone +86 10 8048 3493, marketing@munters.cn, Denmark Phone +45 98 623 311, aghort@munters.dk, India Phone +91 20 6681 8900, info@munters.in, Indonesia Phone +66 2 642 2670, info@munters.co.th, Italy Phone +39 0183 5211, info@munters.it, Japan Phone +81 3 5970 0021, mkk@munters.jp, Korea Phone +82 2 7618 701, munters@munters.co.kr, Mexico Phone +52 818 2625 400, dhinfo@munters.com, Singapore Phone +65 7 446 828, info@munters.co.st, Sudha Africa and Subsahara Countries Phone +27 11 997 2000, info@munters.co.za Spain Phone +39 0183 5211, info@munters.it, Sweden Phone +46 8 6266 300, info@munters.se, Thailand Phone +66 2 6422 670, info@munters.co.th, Turkey Phone +90 262 7513 750, info@muntersform.com, USA Phone +1 517 676 7070, aghort.info@munters.com, Export & Other countries Phone +39 0183 5211, info@munters.it