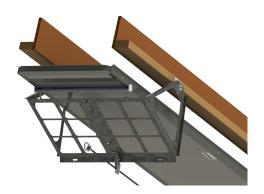

## Pivot Air Inlet System

The Pivot Air Inlet system is designed to give the grower precise control over incoming fresh air.

The complete system is designed to combine the NEW Pivot Air Inlets, the IA Actuator along with the Munters PipeDrive. The IA Actuator and PipeDrive provide inline control of each run of the baffled inlets. The transition kit connects the PipeDrive to the baffle and includes a hand winch for manual override if needed. Smooth operation of the newly designed pivot points provide precision movement when opening and closing the inlet. Each baffle row uses a solid rod pull along the entire length of the system, eliminating potential issues with traditional cables. Each baffle is constructed of 1" thick density foam wrapped in corrugated PVC with an intergrated flexible rubber seal. Munters Ventilation Engineers designed the Pivot Air System to maximize the performance of a complete Munters Ventilation System.

Inlet and drive designed to work together for precise inlet airflow and tight draft free closure. Designed by the Ventilation Experts to work with the complete Munters Premium Ventilation System.

Transition End kit can accomidate 1:1 cable or double back cabling set -up.