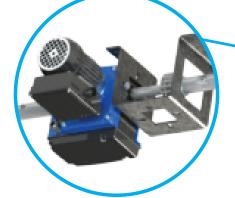

## Pivot Air Inlet System

- Actuator designed for use with Pivot Air Inlet System
- Premium actuator with heavy weight capacity
- · Multiple runs with single actuator

 Belt and drum in-line connection, eliminates complex pulleys and cables