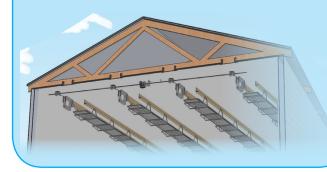

## Pivot Air Inlet System

The Pivot Air Inlet system is designed to give the grower precise control over incoming fresh air.

The complete system is designed to combine the NEW Pivot Air Inlets, the IA Actuator along with the Munters PipeDrive. The IA Actuator and PipeDrive provide inline control of each run of the baffled inlets. The transition kit connects the PipeDrive to the baffle and includes a hand winch for manual override if needed. Smooth operation of the newly designed pivot points provide precision movement when opening and closing the inlet. Each baffle row uses a solid rod pull along the entire length of the system, eliminating potential issues with traditional cables. Each baffle is constructed of 1" thick density foam wrapped in corrugated PVC with an intergrated flexible rubber seal. Munters Ventilation Engineers designed the Pivot Air System to maximize the performance of a complete Munters Ventilation System.