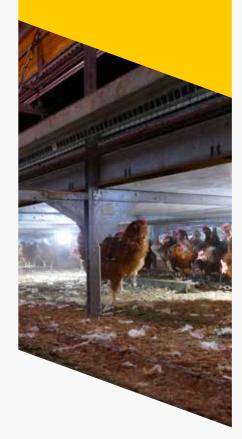

# Salolit litter removal system

Salmet's litter removal system Salolit automatically reduces the amount of litter in the scratching area. The system consist of foldable scrapers on a chain loop installed in the scratching area. The system pulls closed scraper shovels backwards, whilst in forward movement the shovels unfold automatically and transport litter towards the end of the house. This way litter can automatically be controlled in this area and manual labour can be reduced significantly.

#### **Improve climate**

With the Salolit system installed the environment in the house is better because the build-up of ammonia and fine dust is reduced. The excess litter and manure drop into a manure pit or conveyor belt at the end of the system and is transported out of the house.

Another advantage of the Salolit is that it stimulates the birds natural scratching behaviour and it will also help to avoid hens to lay their eggs underneath the system.