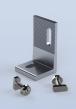

**1** Adjustable **End-Clamp** 

2 Adjustable Mid-Clamp

3 Cross **Adaptors** 

4 19/66 Top Rail

5 Angle Bracket with two T-Bolts

6 19/66 Splice with Integrated Bonding

Standing Seam Clamp

8 Connection Rail with TEK Screws and **EPDM Tape** 

9 Aluminum Flashing with Angle Bracket, TEK Screw and Rubber Grommet