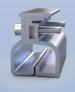

**1** Adjustable **End-Clamp** 

2 Adjustable Mid-Clamp

3 Cross **Adaptors** 

4 19/66 Top Rail

5 Angle Bracket with two T-Bolts

6 19/66 Splice with Integrated Bonding

Standing Seam Clamp

8 Connection Rail with TEK Screws and **EPDM Tape** 