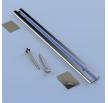

**1** Adjustable **End-Clamp** 

2 Adjustable Mid-Clamp

3 Cross **Adaptors** 

4 19/66 Top Rail

5 Angle Bracket with two T-Bolts

6 19/66 Splice with Integrated Bonding

Standing Seam Clamp

8 Connection Rail with TEK Screws and **EPDM Tape** 