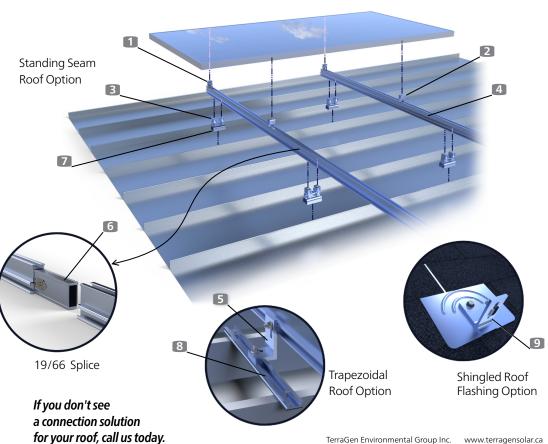

**1** Adjustable **End-Clamp** 

2 Adjustable Mid-Clamp

3 Cross **Adaptors** 

4 19/66 Top Rail

5 Angle Bracket with two T-Bolts

6 19/66 Splice with Integrated Bonding

Standing Seam Clamp

8 Connection Rail with TEK Screws and **EPDM Tape** 

9 Aluminum Flashing with Angle Bracket, TEK Screw and Rubber Grommet