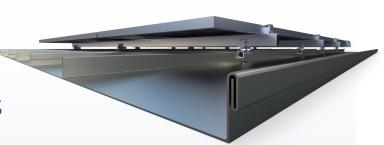

## **Pitched Roof Mounting Solutions**

No matter what your roof type, we have the appropriate flushmount solution for your next project including: asphalt shingle, metal trapezoidal, standing seam, barn roof, or roll on bitumen. All components are stocked and can ship on short notice.

**1** Adjustable **End-Clamp** 

2 Adjustable Mid-Clamp

3 Cross **Adaptors** 

4 19/66 Top Rail

5 Angle Bracket with two T-Bolts

6 19/66 Splice with Integrated Bonding

Standing Seam Clamp

8 Connection Rail with TEK Screws and **EPDM Tape** 